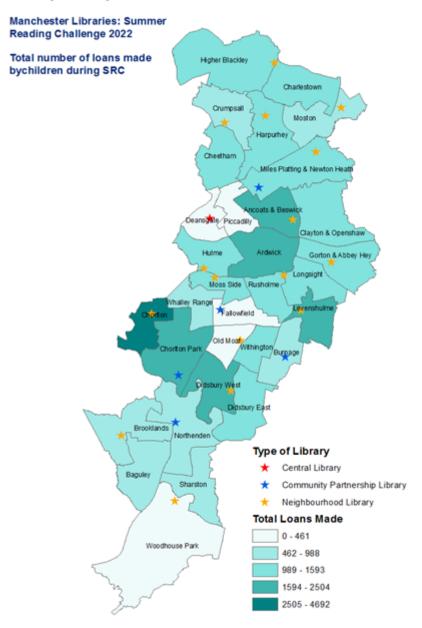

Number and Percentage of children borrowing at least one item of stock during the challenge

Appendix 8.5 Summer Reading Challenge 2022: Number of loans made by children during Summer Reading Challenge

D. Crown Copyright and Database Rights 2023 Ordnance Survey100019568.Map made by PRI: Place