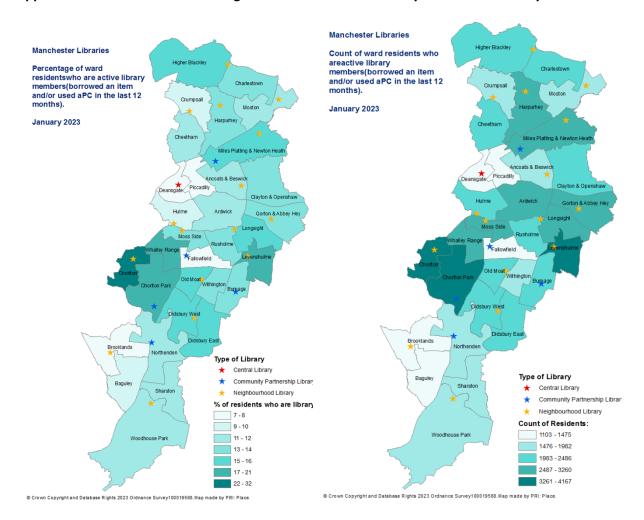

Appendix 8.2 Number and Percentage of residents who are library members – January 2023

Appendix 8.3 Library computer users compared to Index of Multiple Deprivation

Appendix 8.4 Summer Reading Challenge 2022: