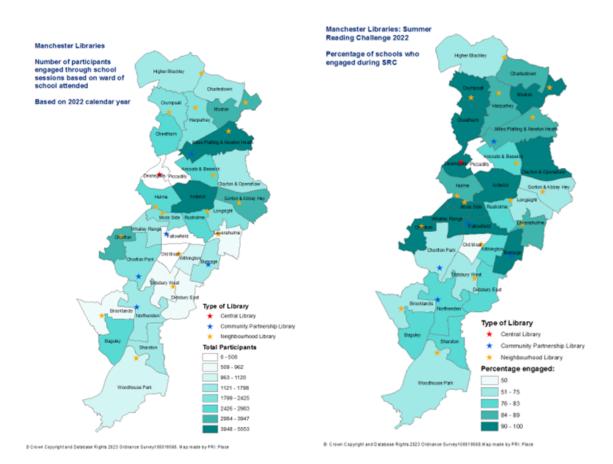

## Appendix 8.6 – Number and children attending class visits

## Appendix 8.7 – Percentage of schools engaged with the summer reading challenge