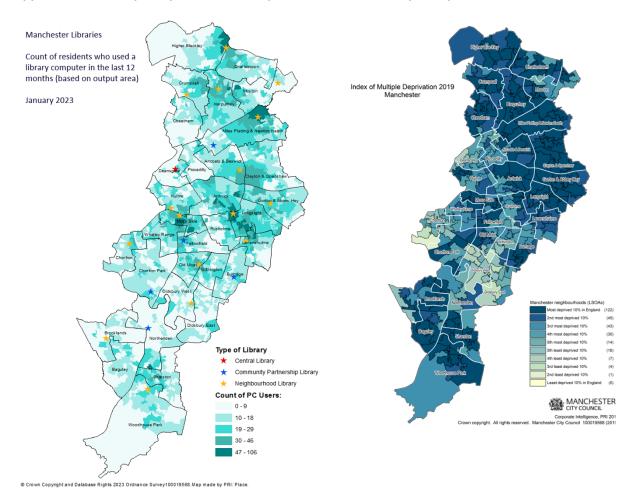

Appendix 8.2 Number and Percentage of residents who are library members – January 2023

Appendix 8.3 Library computer users compared to Index of Multiple Deprivation

Appendix 8.4 Summer Reading Challenge 2022: