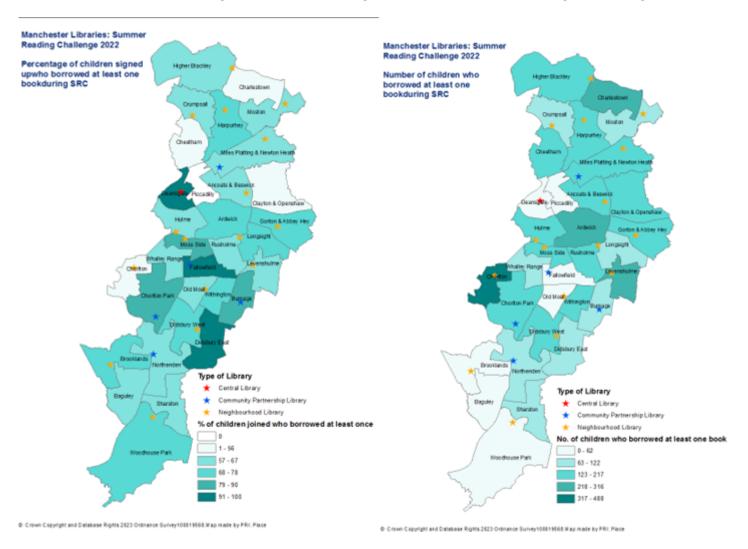

Number and Percentage of children borrowing at least one item of stock during the challenge

Appendix 8.5 Summer Reading Challenge 2022: Number of loans made by children during Summer Reading Challenge

D. Crown Copyright and Database Rights 2023 Ordnance Survey100019568.Map made by PRI: Place